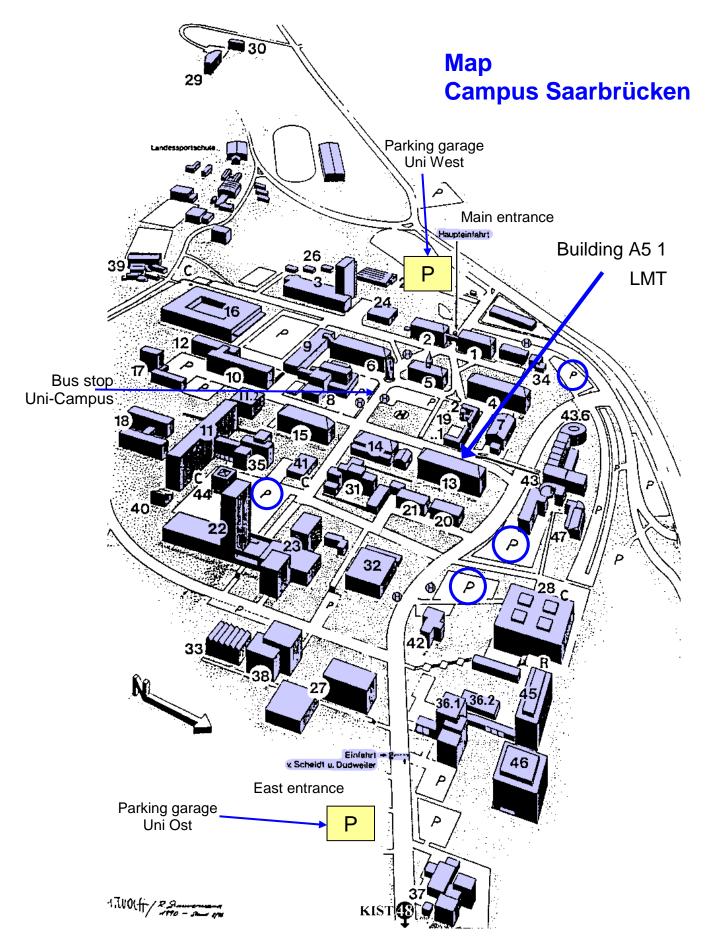

Parking space on campus is limited, we advise you to use the garages at either main or east entrance, cf. map. If you do park on campus, you will receive an exit ticket so parking is without charge.

(Note: for GPS navigation use either University campus or address *Stuhlsatzenhausweg.*)

#### On Campus:

The Lab for Measurement Technology is located in building A5 1 (see map below) on the second floor left. Secretary office is room 2.34.